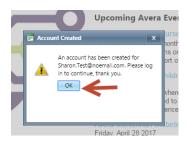

You will receive a message confirming an account has been created for you. Click ok to log in and continue.

Once logged in to your account, click the My CE button (upper right hand corner). Click on the "Profile" to update your credits.