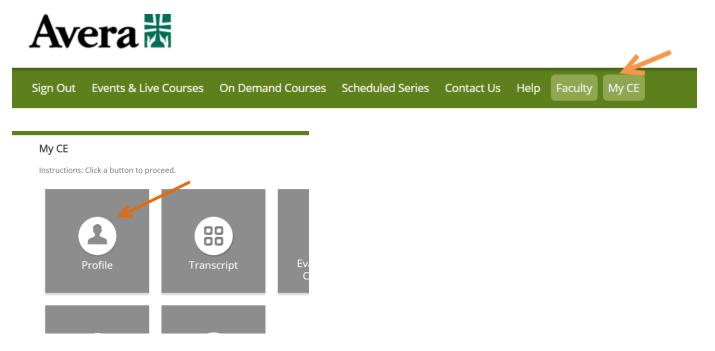

You will receive a message confirming an account has been created for you. Click ok to log in and continue.

Once logged in to your account, click the My CE button (upper right hand corner). Click on the "Profile" to update your credits.